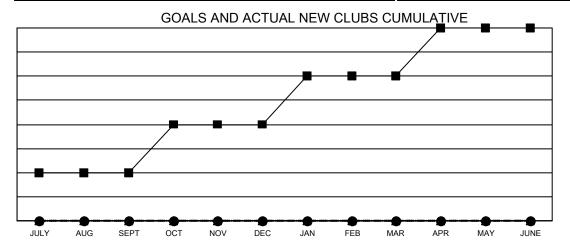

■- CURRENT YEAR GOALS FOR NEW CLUBS

CURRENT YEAR ACTUAL NEW CLUBS

▲ - LAST YEAR ACTUAL NEW CLUBS

## Multiple District 32

LOCATION: SOUTH CAROLINA

| Clubs         |               |             |               | Members               |                           |                         |                                                    |  |  |
|---------------|---------------|-------------|---------------|-----------------------|---------------------------|-------------------------|----------------------------------------------------|--|--|
|               | RESULTS FOR   | R 2020-2021 |               | RESULTS FOR 2020-2021 |                           |                         |                                                    |  |  |
| QUARTER       | NEW CLUB GOAL | NEW CLUBS   | DROPPED CLUBS | QUARTER               | MEMBER GROWTH NET<br>GOAL | MEMBER GROWTH<br>ACTUAL | DROPPED<br>MEMBERS ACTUAL<br>(including transfers) |  |  |
| JULY/AUG/SEPT | 1             | 0           | 1             | JULY/AUG/SEI          | PT 40                     | 15                      | 44                                                 |  |  |
| OCT/NOV/DEC   | 1             | 0           | 0             | OCT/NOV/DEC           | 40                        | 0                       | 0                                                  |  |  |
| JAN/FEB/MAR   | 1             | 0           | 0             | JAN/FEB/MAR           | 15                        | 0                       | 0                                                  |  |  |
| APR/MAY/JUNE  | 1             | 0           | 0             | APR/MAY/JUN           | E 35                      | 0                       | 0                                                  |  |  |