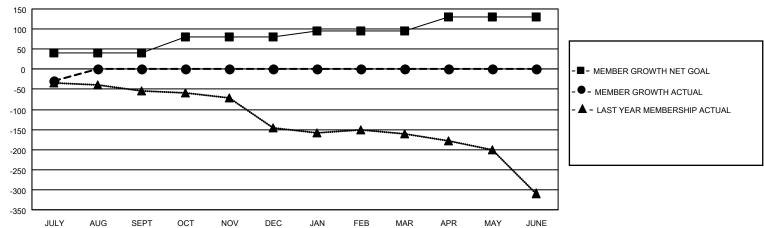

## Multiple District 32

LOCATION: SOUTH CAROLINA

| Clubs         |               |             |               | Members               |                           |                         |                                                    |  |  |
|---------------|---------------|-------------|---------------|-----------------------|---------------------------|-------------------------|----------------------------------------------------|--|--|
|               | RESULTS FOR   | R 2020-2021 |               | RESULTS FOR 2020-2021 |                           |                         |                                                    |  |  |
| QUARTER       | NEW CLUB GOAL | NEW CLUBS   | DROPPED CLUBS | QUARTER               | MEMBER GROWTH NET<br>GOAL | MEMBER GROWTH<br>ACTUAL | DROPPED<br>MEMBERS ACTUAL<br>(including transfers) |  |  |
| JULY/AUG/SEPT | 1             | 0           | 1             | JULY/AUG/SEI          | PT 40                     | 15                      | 44                                                 |  |  |
| OCT/NOV/DEC   | 1             | 0           | 0             | OCT/NOV/DEC           | 40                        | 0                       | 0                                                  |  |  |
| JAN/FEB/MAR   | 1             | 0           | 0             | JAN/FEB/MAR           | 15                        | 0                       | 0                                                  |  |  |
| APR/MAY/JUNE  | 1             | 0           | 0             | APR/MAY/JUN           | E 35                      | 0                       | 0                                                  |  |  |

## GOALS AND ACTUAL MEMBERS CUMULATIVE

| DROPPED CLUBS: 1 |    | 9 CLUBS OF 128 ADDED 1 OR MORE<br>NEW MEMBERS | GENDER DISTRIBUTION  MALE 2,113 (68.45%) |              |     |
|------------------|----|-----------------------------------------------|------------------------------------------|--------------|-----|
| DROPPED MEMBERS  |    |                                               | FEMALE                                   | 974 (31.55%) |     |
| DECEASED         | 4  | CLICK HERE FOR CUMULATIVE                     | TOTAL FAMILY UNIT MEMBERS                |              | 638 |
| CLUB CANCELLED   | 0  | MEMBERSHIP DATA                               | FAMILY MEMBERS PAYING HALF DUES          |              | 000 |
| OTHER            | 40 |                                               |                                          |              | 322 |
| TOTAL            | 44 |                                               | 000                                      |              |     |